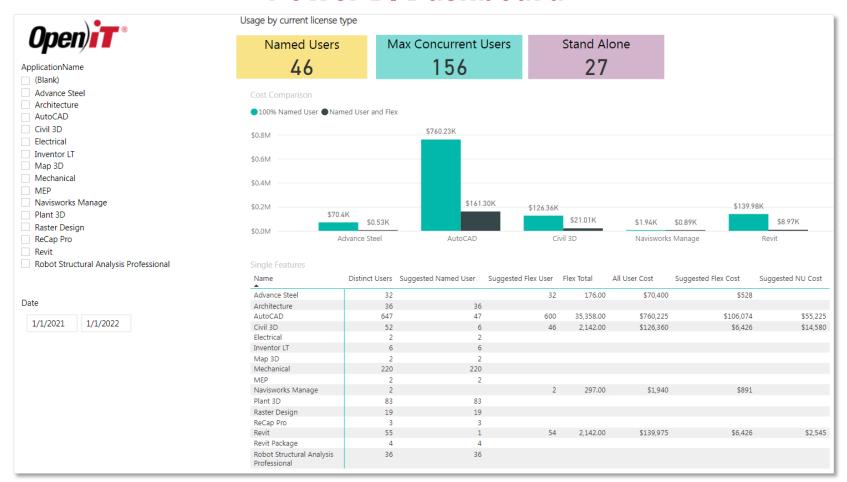

#### **Power BI Dashboard**

## **Power BI Dashboard**

|                                           | <u>Suggested Named Users</u> <u>Suggested Flex Users</u> |                    |              |                      |   |         |                      |              |                     |             |        |  |
|-------------------------------------------|----------------------------------------------------------|--------------------|--------------|----------------------|---|---------|----------------------|--------------|---------------------|-------------|--------|--|
| <b>Open iT</b> *                          |                                                          |                    |              | Suggested Named User |   |         | Number of Flex Users |              |                     | Flex Needed |        |  |
| ApplicationName                           | Suggested Named Us                                       |                    |              |                      |   |         | 400                  |              | 05 (01)             |             |        |  |
| **                                        | U                                                        | lser24h >= 66      |              | 47                   |   |         | 600                  |              | 3                   | 5.40        | K      |  |
| (Blank)                                   |                                                          |                    |              |                      |   |         |                      |              |                     |             |        |  |
| Advance Steel                             |                                                          |                    |              |                      |   |         |                      |              |                     |             |        |  |
| Architecture                              | Name                                                     | User Name          | Elapsed Time | Days Since Last Use  | ^ | Name    | User Name            | Elapsed Time | Days Since Last Use |             | Flex   |  |
| <ul><li>AutoCAD</li></ul>                 | AutoCAD                                                  | adam.hall          | 2.890.23 h   | 97                   |   |         | <b>A</b>             |              |                     | 24h         |        |  |
| ○ Civil 3D                                |                                                          | annie.garrett      | 1.879.83 h   | 97                   | _ | AutoCAD | aaron.allen          | 249.29 h     | 195                 | 11          | 66.00  |  |
| ○ Electrical                              |                                                          | antonio.gutierrez  | 2,229.86 h   | 97                   | _ |         | aaron.murray         | 68.25 h      | 97                  | 3           | 18.00  |  |
| ○ Inventor LT                             |                                                          | billy.olson        | 1,786.85 h   | 97                   | _ |         | alan.burton          | 158.68 h     | 408                 | 7           | 42.00  |  |
| O Map 3D                                  |                                                          | carol.george       | 1,759.14 h   | 97                   | _ |         | alan.freeman         | 184.51 h     | 105                 | 8           | 48.00  |  |
| Mechanical                                |                                                          | charles.wagner     | 2,993.35 h   | 97                   | _ |         | albert.campbell      | 33.83 h      | 376                 | 2           | 12.00  |  |
|                                           |                                                          | cynthia.flores     | 3,812.85 h   | 97                   | _ |         | albert.hicks         | 1.83 h       | 106                 | 1           | 6.00   |  |
| MEP                                       |                                                          | deborah.morris     | 5,092.50 h   | 97                   | _ |         | albert.long          | 114.54 h     | 114                 | 5           | 30.00  |  |
| Navisworks Manage                         |                                                          | earl.morrison      | 2,171.23 h   | 97                   | _ |         | albert.mccoy         | 116.22 h     | 97                  | 5           | 30.00  |  |
| ○ Plant 3D                                |                                                          | frank.lynch        | 7,770.26 h   | 97                   | _ |         | albert.mcdonald      | 15.44 h      | 371                 | 1           | 6.00   |  |
| Raster Design                             |                                                          | george.foster      | 11,718.86 h  | 97                   | _ |         | alice.gomez          | 32.46 h      | 100                 | 2           | 12.00  |  |
| ○ ReCap Pro                               |                                                          | george.harrison    | 2,745.22 h   | 97                   | _ |         | alice.scott          | 1,542.89 h   | 100                 | 65          | 390.00 |  |
| Revit                                     |                                                          | gregory.mills      | 1,897.53 h   | 97                   | _ |         | amanda.burke         | 176.30 h     |                     | 8           | 48.00  |  |
| Robot Structural Analysis Professional    |                                                          | gregory.williamson | 3,606.36 h   | 97                   | _ |         | amanda.mcdonald      | 11.42 h      | 299                 | 1           | 6.00   |  |
| C Robot Structural Arialysis Professional |                                                          | irene.carpenter    | 3,601.07 h   | 97                   | _ |         | amanda.reyes         | 61.73 h      | 105                 | 3           | 18.00  |  |
| ate                                       |                                                          | jacqueline.bailey  | 5,717.66 h   | 97                   | _ |         | amanda.wilson        | 9.01 h       |                     | 1           | 6.00   |  |
| ate                                       |                                                          | james.bishop       | 6,061.81 h   | 97                   | _ |         | amy.hart             | 1,310.98 h   | 131                 | 55          | 330.00 |  |
| 12/31/2020 1/1/2022                       |                                                          | jerry.coleman      | 2,215.08 h   | 106                  | _ |         | amy.kim              | 0.32 h       |                     | 1           | 6.00   |  |
| 12/31/2020                                |                                                          | jerry.mills        | 7,488.71 h   | 97                   | _ |         | amy.owens            | 1,139.65 h   |                     | 48          | 288.00 |  |
|                                           |                                                          | jimmy.martinez     | 2,982.00 h   | 97                   | _ |         | amy.perkins          | 3.40 h       |                     | 1           | 6.00   |  |
|                                           |                                                          | jimmy.miller       | 2,143.51 h   | 97                   | _ |         | andrea.crawford      | 36.83 h      |                     | 2           | 12.00  |  |
|                                           |                                                          | joseph.pierce      | 2,749.78 h   | 97                   | _ |         | andrea.diaz          | 623.64 h     | 104                 | 26          | 156.00 |  |
|                                           |                                                          | joshua.ellis       | 1,901.60 h   | 97                   | _ |         | andrea.hamilton      | 232.68 h     | 97                  | 10          | 60.00  |  |
|                                           |                                                          | joshua.lawson      | 1,767.22 h   | 99                   | _ |         | andrea.reyes         | 745.78 h     |                     | 32          | 192.00 |  |
|                                           |                                                          | judith.morris      | 8,708.87 h   | 97                   | _ |         | andrea.watson        | 159.89 h     |                     | 7           | 42.00  |  |
|                                           |                                                          | judy.wagner        | 4,609.70 h   | 97                   | - |         | andrew.castillo      | 11.82 h      |                     | 1           | 6.00   |  |
|                                           |                                                          | julia.hansen       | 1,593.19 h   | 97                   |   |         | andrew.fox           | 320.35 h     |                     | 14          | 84.00  |  |
|                                           |                                                          | katherine.morales  | 6,218.81 h   | 104                  |   |         | andrew.medina        | 218.97 h     |                     | 10          | 60.00  |  |
|                                           |                                                          | katherine.welch    | 3,112.78 h   | 97                   |   |         | andrew.payne         | 27.48 h      |                     | 2           | 12.00  |  |
|                                           |                                                          | kenneth.green      | 1,877.47 h   |                      |   |         | andrew.wagner        | 31.96 h      |                     | 2           | 12.00  |  |
|                                           |                                                          | lillian.garcia     | 1,619.20 h   | 98                   |   |         | angela.carroll       | 95.66 h      |                     | 4           | 24.00  |  |
|                                           |                                                          | lisa.scott         | 7,129.44 h   | 97                   |   |         | angela.dunn          | 61.16 h      |                     | 3           | 18.00  |  |
|                                           |                                                          | mark.burton        | 2,355.97 h   | 99                   |   |         | angela.lee           | 347.86 h     |                     | 15          | 90.00  |  |
|                                           |                                                          | martha.howell      | 3,294.53 h   | 97                   |   |         | ann.austin           | 351.37 h     |                     | 15          | 90.00  |  |
|                                           |                                                          | matthew.gomez      | 2,434.19 h   | 97                   | ~ |         | ann.bennett          | 133.20 h     | 145                 | 6           | 36.00  |  |