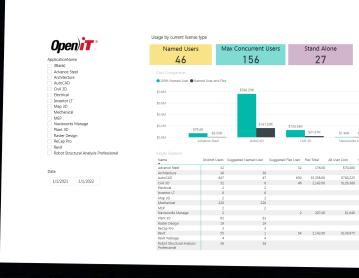

#### **Power BI Dashboard**

## **Power BI Dashboard**

|                                           | <u>Suggested Named Users</u> <u>Suggested Flex Users</u> |                    |              |                      |   |         |                      |              |                     |             |        |  |
|-------------------------------------------|----------------------------------------------------------|--------------------|--------------|----------------------|---|---------|----------------------|--------------|---------------------|-------------|--------|--|
| <b>Open iT</b> *                          |                                                          |                    |              | Suggested Named User |   |         | Number of Flex Users |              |                     | Flex Needed |        |  |
| ApplicationName                           | Suggested Named Us                                       |                    |              |                      |   |         | 400                  |              | 05 (01)             |             |        |  |
| **                                        | U                                                        | lser24h >= 66      |              | 47                   |   |         | 600                  |              | 3                   | 5.40        | K      |  |
| (Blank)                                   |                                                          |                    |              |                      |   |         |                      |              |                     |             |        |  |
| Advance Steel                             |                                                          |                    |              |                      |   |         |                      |              |                     |             |        |  |
| Architecture                              | Name                                                     | User Name          | Elapsed Time | Days Since Last Use  | ^ | Name    | User Name            | Elapsed Time | Days Since Last Use |             | Flex   |  |
| <ul><li>AutoCAD</li></ul>                 | AutoCAD                                                  | adam.hall          | 2.890.23 h   | 97                   |   |         | <b>A</b>             |              |                     | 24h         |        |  |
| ○ Civil 3D                                |                                                          | annie.garrett      | 1.879.83 h   | 97                   | _ | AutoCAD | aaron.allen          | 249.29 h     | 195                 | 11          | 66.00  |  |
| ○ Electrical                              |                                                          | antonio.gutierrez  | 2,229.86 h   | 97                   | _ |         | aaron.murray         | 68.25 h      | 97                  | 3           | 18.00  |  |
| ○ Inventor LT                             |                                                          | billy.olson        | 1,786.85 h   | 97                   | _ |         | alan.burton          | 158.68 h     | 408                 | 7           | 42.00  |  |
| O Map 3D                                  |                                                          | carol.george       | 1,759.14 h   | 97                   | _ |         | alan.freeman         | 184.51 h     | 105                 | 8           | 48.00  |  |
| Mechanical                                |                                                          | charles.wagner     | 2,993.35 h   | 97                   | _ |         | albert.campbell      | 33.83 h      | 376                 | 2           | 12.00  |  |
|                                           |                                                          | cynthia.flores     | 3,812.85 h   | 97                   | _ |         | albert.hicks         | 1.83 h       | 106                 | 1           | 6.00   |  |
| MEP                                       |                                                          | deborah.morris     | 5,092.50 h   | 97                   | _ |         | albert.long          | 114.54 h     | 114                 | 5           | 30.00  |  |
| Navisworks Manage                         |                                                          | earl.morrison      | 2,171.23 h   | 97                   | _ |         | albert.mccoy         | 116.22 h     | 97                  | 5           | 30.00  |  |
| ○ Plant 3D                                |                                                          | frank.lynch        | 7,770.26 h   | 97                   | _ |         | albert.mcdonald      | 15.44 h      | 371                 | 1           | 6.00   |  |
| Raster Design                             |                                                          | george.foster      | 11,718.86 h  | 97                   | _ |         | alice.gomez          | 32.46 h      | 100                 | 2           | 12.00  |  |
| ○ ReCap Pro                               |                                                          | george.harrison    | 2,745.22 h   | 97                   | _ |         | alice.scott          | 1,542.89 h   | 100                 | 65          | 390.00 |  |
| Revit                                     |                                                          | gregory.mills      | 1,897.53 h   | 97                   | _ |         | amanda.burke         | 176.30 h     |                     | 8           | 48.00  |  |
| Robot Structural Analysis Professional    |                                                          | gregory.williamson | 3,606.36 h   | 97                   | _ |         | amanda.mcdonald      | 11.42 h      | 299                 | 1           | 6.00   |  |
| C Robot Structural Arialysis Professional |                                                          | irene.carpenter    | 3,601.07 h   | 97                   | _ |         | amanda.reyes         | 61.73 h      | 105                 | 3           | 18.00  |  |
| ate                                       |                                                          | jacqueline.bailey  | 5,717.66 h   | 97                   | _ |         | amanda.wilson        | 9.01 h       |                     | 1           | 6.00   |  |
| ate                                       |                                                          | james.bishop       | 6,061.81 h   | 97                   | _ |         | amy.hart             | 1,310.98 h   | 131                 | 55          | 330.00 |  |
| 12/31/2020 1/1/2022                       |                                                          | jerry.coleman      | 2,215.08 h   | 106                  | _ |         | amy.kim              | 0.32 h       |                     | 1           | 6.00   |  |
| 12/31/2020                                |                                                          | jerry.mills        | 7,488.71 h   | 97                   | _ |         | amy.owens            | 1,139.65 h   |                     | 48          | 288.00 |  |
|                                           |                                                          | jimmy.martinez     | 2,982.00 h   | 97                   | _ |         | amy.perkins          | 3.40 h       |                     | 1           | 6.00   |  |
|                                           |                                                          | jimmy.miller       | 2,143.51 h   | 97                   | _ |         | andrea.crawford      | 36.83 h      |                     | 2           | 12.00  |  |
|                                           |                                                          | joseph.pierce      | 2,749.78 h   | 97                   | _ |         | andrea.diaz          | 623.64 h     | 104                 | 26          | 156.00 |  |
|                                           |                                                          | joshua.ellis       | 1,901.60 h   | 97                   | _ |         | andrea.hamilton      | 232.68 h     | 97                  | 10          | 60.00  |  |
|                                           |                                                          | joshua.lawson      | 1,767.22 h   | 99                   | _ |         | andrea.reyes         | 745.78 h     |                     | 32          | 192.00 |  |
|                                           |                                                          | judith.morris      | 8,708.87 h   | 97                   | _ |         | andrea.watson        | 159.89 h     |                     | 7           | 42.00  |  |
|                                           |                                                          | judy.wagner        | 4,609.70 h   | 97                   | - |         | andrew.castillo      | 11.82 h      |                     | 1           | 6.00   |  |
|                                           |                                                          | julia.hansen       | 1,593.19 h   | 97                   |   |         | andrew.fox           | 320.35 h     |                     | 14          | 84.00  |  |
|                                           |                                                          | katherine.morales  | 6,218.81 h   | 104                  |   |         | andrew.medina        | 218.97 h     |                     | 10          | 60.00  |  |
|                                           |                                                          | katherine.welch    | 3,112.78 h   | 97                   |   |         | andrew.payne         | 27.48 h      |                     | 2           | 12.00  |  |
|                                           |                                                          | kenneth.green      | 1,877.47 h   |                      |   |         | andrew.wagner        | 31.96 h      |                     | 2           | 12.00  |  |
|                                           |                                                          | lillian.garcia     | 1,619.20 h   | 98                   |   |         | angela.carroll       | 95.66 h      |                     | 4           | 24.00  |  |
|                                           |                                                          | lisa.scott         | 7,129.44 h   | 97                   |   |         | angela.dunn          | 61.16 h      |                     | 3           | 18.00  |  |
|                                           |                                                          | mark.burton        | 2,355.97 h   | 99                   |   |         | angela.lee           | 347.86 h     |                     | 15          | 90.00  |  |
|                                           |                                                          | martha.howell      | 3,294.53 h   | 97                   |   |         | ann.austin           | 351.37 h     |                     | 15          | 90.00  |  |
|                                           |                                                          | matthew.gomez      | 2,434.19 h   | 97                   | ~ |         | ann.bennett          | 133.20 h     | 145                 | 6           | 36.00  |  |