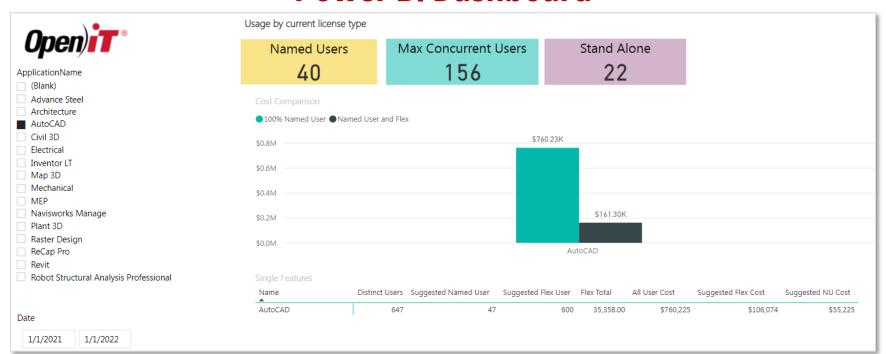

CC, Paypal
  - ACH or Financing may be arranged
- **Encourages Shadow IT behavior**





# **Potential Impact to Your Organization**

- Lose visibility of actual usage elapsed time
- Limited visibility in organization access via **Autodesk Portal**
- Requires connectivity
  - Tokens 24-hours
  - NUS 30-days





#### **Best Practices**

- Consolidate all Autodesk portals into a single account
- Align your subscriptions and payments dates
  - Adjust so all subscriptions have the same term
  - Change payment methods, if needed so they are the same
- Do not convert all users to Named User Subscription
  - Utilize Autodesk Flex
- Review usage data on a monthly or quarterly basis for optimization tweaks

# **Power BI** Reporting





#### **Power BI Dashboard**



#### **Power BI Dashboard**





## **Power BI Dashboard**

|                                           | <u>Suggested Named Users</u> <u>Suggested Flex Users</u> |                    |              |                      |   |         |                      |              |                     |             |        |  |
|-------------------------------------------|----------------------------------------------------------|--------------------|--------------|----------------------|---|---------|----------------------|--------------|---------------------|-------------|--------|--|
| <b>Open iT</b> *                          |                                                          |                    |              | Suggested Named User |   |         | Number of Flex Users |              |                     | Fle