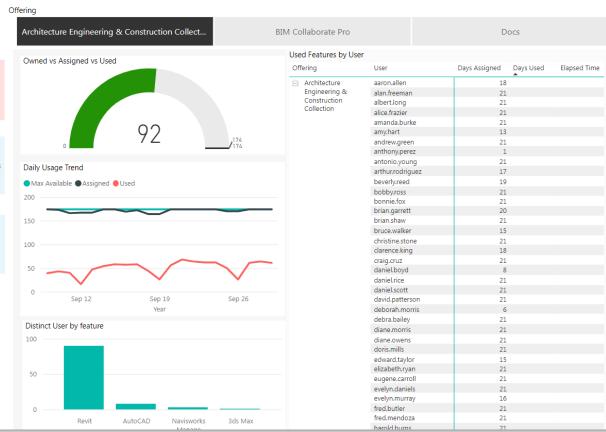

#### **Review Collection Usage**

### **Review Collection Usage**

| User ID - | Collection                                         | <b></b> ■ Product | Versi ▼ | Dates 💌    |
|-----------|----------------------------------------------------|-------------------|---------|------------|
| User 654  | Architecture Engineering & Construction Collection | Civil 3D          | 2018    | 10/14/21   |
| User 654  | Architecture Engineering & Construction Collection | Civil 3D          | 2018    | 10/12/2021 |
| User 654  | Architecture Engineering & Construction Collection | Civil 3D          | 2018    | 9/27/2021  |
| User 654  | Architecture Engineering & Construction Collection | Civil 3D          | 2018    | 8/11/2021  |
| User 654  | Architecture Engineering & Construction Collection | Civil 3D          | 2018    | 6/28/2021  |
| User 179  | Product Design & Manufacturing Collection          | AutoCAD           | 2018    | 5/27/2021  |
| User 145  | Architecture Engineering & Construction Collection | AutoCAD           | 2018    | 6/1/2021   |
| User 145  | Architecture Engineering & Construction Collection | AutoCAD           | 2018    | 6/2/2021   |
| User 145  | Architecture Engineering & Construction Collection | AutoCAD           | 2018    | 6/3/2021   |
| User 145  | Architecture Engineering & Construction Collection | AutoCAD           | 2018    | 6/4/2021   |
| User 145  | Architecture Engineering & Construction Collection | AutoCAD           | 2018    | 6/7/2021   |
| User 145  | Architecture Engineering & Construction Collection | AutoCAD           | 2018    | 6/8/2021   |
| User 145  | Architecture Engineering & Construction Collection | AutoCAD           | 2018    | 6/9/2021   |
| User 145  | Architecture Engineering & Construction Collection | AutoCAD           | 2018    | 6/14/2021  |
| User 145  | Architecture Engineering & Construction Collection | AutoCAD           | 2018    | 6/15/2021  |
| User 145  | Architecture Engineering & Construction Collection | AutoCAD           | 2018    | 6/16/2021  |
| User 145  | Architecture Engineering & Construction Collection | AutoCAD           | 2018    | 6/17/2021  |
| User 145  | Architecture Engineering & Construction Collection | AutoCAD           | 2018    | 6/18/2021  |
| User 145  | Architecture Engineering & Construction Collection | AutoCAD           | 2018    | 6/21/2021  |
| User 145  | Architecture Engineering & Construction Collection | AutoCAD           | 2018    | 6/22/2021  |
| User 108  | Architecture Engineering & Construction Collection | AutoCAD           | 2018    | 5/27/2021  |
| User 202  | Architecture Engineering & Construction Collection | Civil 3D          | 2020    | 6/9/2021   |
| User 202  | Architecture Engineering & Construction Collection | Civil 3D          | 2020    | 6/8/2021   |
| User 202  | Architecture Engineering & Construction Collection | Civil 3D          | 2018    | 6/7/2021   |
| User 202  | Architecture Engineering & Construction Collection | Civil 3D          | 2020    | 6/7/2021   |
| User 202  | Architecture Engineering & Construction Collection | Civil 3D          | 2020    | 6/4/2021   |
| User 202  | Architecture Engineering & Construction Collection | Civil 3D          | 2020    | 6/2/2021   |
| User 202  | Architecture Engineering & Construction Collection | Civil 3D          | 2020    | 6/1/2021   |
| User 202  | Architecture Engineering & Construction Collection | Civil 3D          | 2020    | 5/28/2021  |
| User 202  | Architecture Engineering & Construction Collection | Civil 3D          | 2020    | 5/27/2021  |
| User 202  | Architecture Engineering & Construction Collection | Civil 3D          | 2020    | 5/26/2021  |
| User 202  | Architecture Engineering & Construction Collection | Civil 3D          | 2020    | 5/24/2021  |
| User 226  | Architecture Engineering & Construction Collection | AutoCAD           | 2020    | 6/1/2021   |
| User 234  | Architecture Engineering & Construction Collection | Civil 3D          | 2020    | 7/29/2021  |
| User 234  | Architecture Engineering & Construction Collection | Civil 3D          | 2020    | 5/27/2021  |
| User 234  | Architecture Engineering & Construction Collection | AutoCAD           | 2018    | 12/9/2021  |

#### **Data Is King! Start Metering Today!**

\$542.01K

174 Current Subscription Cost Used

\$255.43K 82 Unused Licenses

Potential Savings: Over Licensing

\$230.36K

Potential Savings: Single Feature

| feature           | Distinct User | Single Feature Cost |
|-------------------|---------------|---------------------|
| Revit             | 90            | \$229,050.00        |
| AutoCAD           | 8             | \$9,400.00          |
| Navisworks Manage | 3             | \$2,910.00          |
| 3ds Max           | 1             | \$1,700.00          |
| Total             | 92            | \$230,357.91        |
|                   |               |                     |