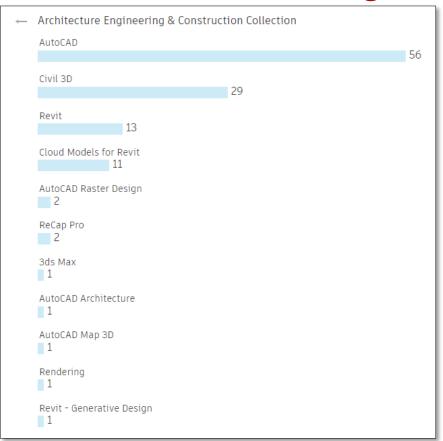

#### **Review Collection Usage**

#### **AEC Collection**

#### **Review Collection Usage**

Design every detail with 2D and 3D CAD software. Now includes access to industryspecific toolsets and improved workflows across desktop, web, and mobile.

Product details