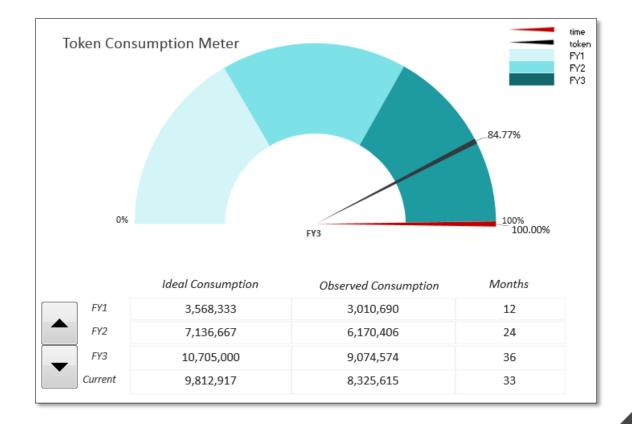

-|------------|------------|------------|------------|-------|-------|-------|--|
|              | Jul        | Aug        | Sep        | Oct        | Nov        | Dec        | Jan        | Feb        | Mar        | Apr   | May   | Jun   |  |
| Tokens       | 245,016    | 225,395    | 238,383    | 251,370    | 233,188    | 203,466    | 239,446    | 240,415    | 257,524    | o     | 0     | 0     |  |
| Elapsed Time | 163,791.02 | 150,931.31 | 161,471.75 | 167,132.58 | 155,425.83 | 134,186.42 | 160,911.88 | 167,869.58 | 194,364.17 | 0.00  | 0.00  | 0.00  |  |
| Burn Rate    | 2.29%      | 2.11%      | 2.23%      | 2.35%      | 2.18%      | 1.90%      | 2.24%      | 2.25%      | 2.41%      | 0.00% | 0.00% | 0.00% |  |



#### **Spend Down**

91.67% through contract but only 84.77% on spend





#### **Converting to Subscription**





#### **Evaluate Portfolio for Optimized Position**

- Review trends for last 12-18 months
- Identify all applications with zero usage
- Identify any anomalies
- Distinct User Count
- Distinct User Days/user
- Days Since Last Used
- Review versions
  - Subscriptions are current + 2
  - May need to keep some perpetual to support old/existing projects
- Review Collection Usage

#### **Zero Usage & NUS Conversion**

| Applications                                    | Max In Use | Max Available | Distinct User |
|-------------------------------------------------|------------|---------------|---------------|
| AutoCAD Package                                 | 86         | 112           | 229           |
| Autodesk Product Design Suite Premium Package