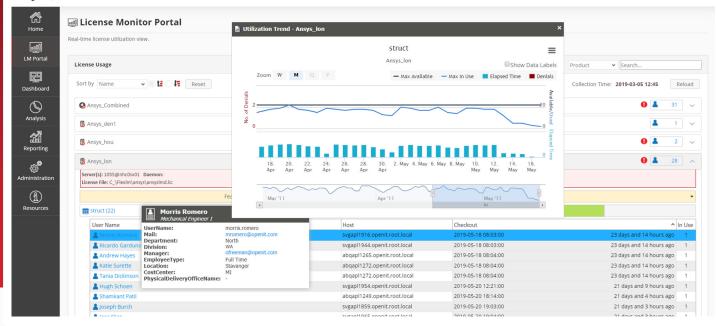

### **FLEXIBLE REPORTING**

Analyzer for Ansys Software provides multiple ways to create report such as through web-based pivot table, report templates, dashboards, MS Excel and other BI tools. Despite its advanced features and high customizability, reporting is intuitive and as easy as drag-and-drop.